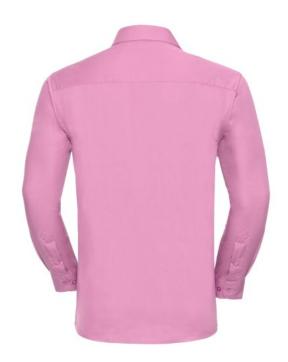

## **Specification**

RUSSELL men's long sleeve shirt PURE COTTON POPLIN. Elegant and very durable shirt with the comfort of pure cotton. Classic collar without buttons, one button on cuff, pocket on the right. 100% Popoplim cotton, 120/125 g / m2. Laundry at 40 degrees. EASY CARE - dries quickly, easily ironed 18 / 45/66