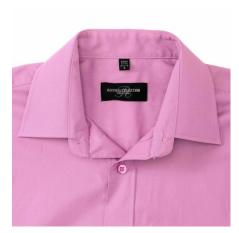

## **Specification**

RUSSELL men's long sleeve shirt PURE COTTON POPLIN. Elegant and very durable shirt with the comfort of pure cotton. Classic collar without buttons, one button on cuff, pocket on the right. 100% Popoplim cotton, 120/125 g / m2. Laundry at 40 degrees. EASY CARE - dries quickly, easily ironed 18 / 45/66