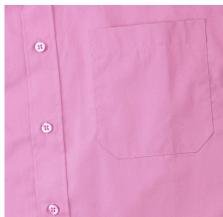

#### **Basic informations**

Size: XL Length: 56 Width: 37 Height: 19

Size: XL

Color: Light pink

## **Specification**

RUSSELL men's long sleeve shirt PURE COTTON POPLIN. Elegant and very durable shirt with the comfort of pure cotton. Classic collar without buttons, one button on cuff, pocket on the right. 100% Popoplim cotton, 120/125 g / m2. Laundry at 40 degrees. EASY CARE - dries quickly, easily ironed 18 / 45/66