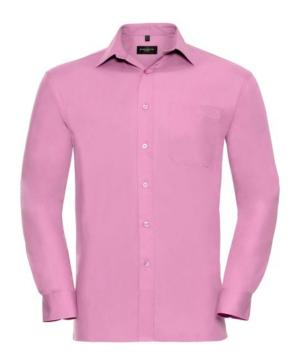

#### **Basic informations**

Size: XL Length: 56 Width: 37 Height: 19

Size: XL

Color: Light pink

## **Specification**

RUSSELL men's long sleeve shirt PURE COTTON POPLIN. Elegant and very durable shirt with the comfort of pure cotton. Classic collar without buttons, one button on cuff, pocket on the right. 100% Popoplim cotton, 120/125 g / m2. Laundry at 40 degrees. EASY CARE - dries quickly, easily ironed 18 / 45/66